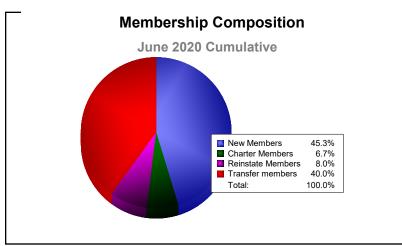

| Year      | New<br>Clubs | Dropped<br>Clubs | Gain/<br>Loss<br>Clubs | New<br>Members | Charter<br>Members | Reinstate<br>Members | Transfer<br>Members | Total<br>Member<br>Added | Total<br>Members<br>Dropped | Gain/<br>Loss<br>Members |
|-----------|--------------|------------------|------------------------|----------------|--------------------|----------------------|---------------------|--------------------------|-----------------------------|--------------------------|
| 2015-2016 | 1            | 0                | 1                      | 122            | 25                 | 11                   | 17                  | 175                      | -182                        | -7                       |
| 2016-2017 | 0            | -1               | -1                     | 67             | 6                  | 7                    | 5                   | 85                       | -124                        | -39                      |
| 2017-2018 | 0            | -2               | -2                     | 89             | 6                  | 9                    | 18                  | 122                      | -179                        | -57                      |
| 2018-2019 | 1            | 0                | 1                      | 65             | 23                 | 12                   | 11                  | 111                      | -150                        | -39                      |
| 2019-2020 | 0            | -5               | -5                     | 34             | 5                  | 6                    | 30                  | 75                       | -135                        | -60                      |
| Average   | 0            | -2               | -1                     | 75             | 13                 | 9                    | 16                  | 114                      | -154                        | -40                      |