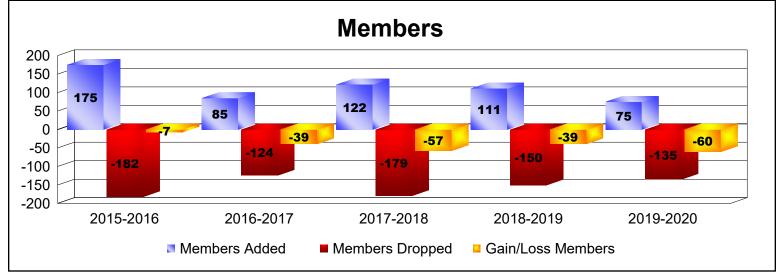

| Year      | New<br>Clubs | Dropped<br>Clubs | Gain/<br>Loss<br>Clubs | New<br>Members | Charter<br>Members | Reinstate<br>Members | Transfer<br>Members | Total<br>Member<br>Added | Total<br>Members<br>Dropped | Gain/<br>Loss<br>Members |
|-----------|--------------|------------------|------------------------|----------------|--------------------|----------------------|---------------------|--------------------------|-----------------------------|--------------------------|
| 2015-2016 | 1            | 0                | 1                      | 122            | 25                 | 11                   | 17                  | 175                      | -182                        | -7                       |
| 2016-2017 | 0            | -1               | -1                     | 67             | 6                  | 7                    | 5                   | 85                       | -124                        | -39                      |
| 2017-2018 | 0            | -2               | -2                     | 89             | 6                  | 9                    | 18                  | 122                      | -179                        | -57                      |
| 2018-2019 | 1            | 0                | 1                      | 65             | 23                 | 12                   | 11                  | 111                      | -150                        | -39                      |
| 2019-2020 | 0            | -5               | -5                     | 34             | 5                  | 6                    | 30                  | 75                       | -135                        | -60                      |
| Average   | 0            | -2               | -1                     | 75             | 13                 | 9                    | 16                  | 114                      | -154                        | -40                      |