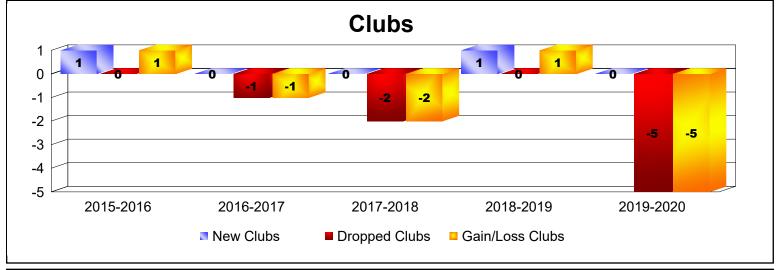

| Year      | New<br>Clubs | Dropped<br>Clubs | Gain/<br>Loss<br>Clubs | New<br>Members | Charter<br>Members | Reinstate<br>Members | Transfer<br>Members | Total<br>Member<br>Added | Total<br>Members<br>Dropped | Gain/<br>Loss<br>Members |
|-----------|--------------|------------------|------------------------|----------------|--------------------|----------------------|---------------------|--------------------------|-----------------------------|--------------------------|
| 2015-2016 | 1            | 0                | 1                      | 122            | 25                 | 11                   | 17                  | 175                      | -182                        | -7                       |
| 2016-2017 | 0            | -1               | -1                     | 67             | 6                  | 7                    | 5                   | 85                       | -124                        | -39                      |
| 2017-2018 | 0            | -2               | -2                     | 89             | 6                  | 9                    | 18                  | 122                      | -179                        | -57                      |
| 2018-2019 | 1            | 0                | 1                      | 65             | 23                 | 12                   | 11                  | 111                      | -150                        | -39                      |
| 2019-2020 | 0            | -5               | -5                     | 34             | 5                  | 6                    | 30                  | 75                       | -135                        | -60                      |
| Average   | 0            | -2               | -1                     | 75             | 13                 | 9                    | 16                  | 114                      | -154                        | -40                      |