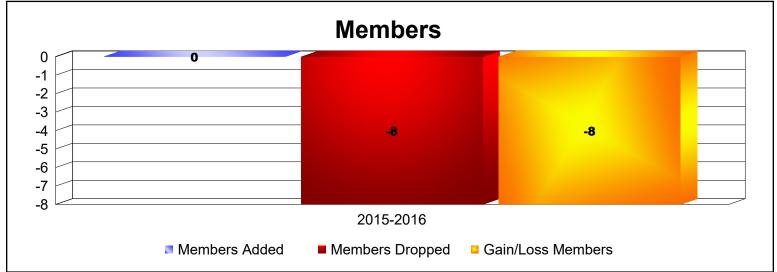

MBR0065 Page 1 of 2 7/7/2020 3:47:33AM

| Year      | New<br>Clubs | Dropped<br>Clubs | Gain/<br>Loss<br>Clubs | New<br>Members | Charter<br>Members | Reinstate<br>Members | Transfer<br>Members | Total<br>Member<br>Added | Total<br>Members<br>Dropped | Gain/<br>Loss<br>Members |
|-----------|--------------|------------------|------------------------|----------------|--------------------|----------------------|---------------------|--------------------------|-----------------------------|--------------------------|
| 2015-2016 | 0            | -1               | -1                     | 0              | 0                  | 0                    | 0                   | 0                        | -8                          | -8                       |
| Average   | 0            | -1               | -1                     | 0              | 0                  | 0                    | 0                   | 0                        | -8                          | -8                       |