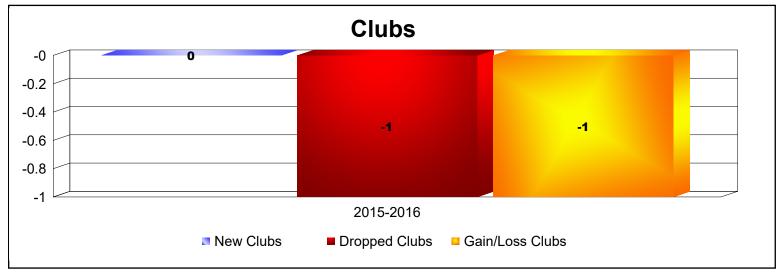

MBR0065 Page 1 of 2 7/7/2020 3:47:33AM

| Year      | New<br>Clubs | Dropped<br>Clubs | Gain/<br>Loss<br>Clubs | New<br>Members | Charter<br>Members | Reinstate<br>Members | Transfer<br>Members | Total<br>Member<br>Added | Total<br>Members<br>Dropped | Gain/<br>Loss<br>Members |
|-----------|--------------|------------------|------------------------|----------------|--------------------|----------------------|---------------------|--------------------------|-----------------------------|--------------------------|
| 2015-2016 | 0            | -1               | -1                     | 0              | 0                  | 0                    | 0                   | 0                        | -8                          | -8                       |
| Average   | 0            | -1               | -1                     | 0              | 0                  | 0                    | 0                   | 0                        | -8                          | -8                       |